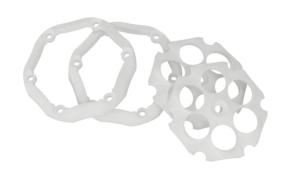

# Appearance Kit - White ABS

## **PRODUCT INFORMATION**

**Description** Appearance Kit - White ABS

**Product Weight** 0.40 lbs / 0.18 kgs **Shipping Weight** 0.40 lbs / 0.18 kgs

### **PRODUCT DIMENSIONS**