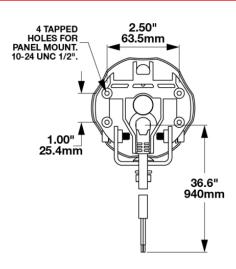

# Appearance Kit - White ABS

## **PRODUCT INFORMATION**

**Description** Appearance Kit - White ABS

**Product Weight** 0.40 lbs / 0.18 kgs **Shipping Weight** 0.40 lbs / 0.18 kgs





### **PRODUCT DIMENSIONS**







# Appearance Kit - White ABS

#### REGULATORY STANDARDS COMPLIANCE





Buy America Standards

Eco Friendly

#### **APPLICATIONS**







#### **PRODUCT WARNINGS**

For California residents:

▲ WARNING: Cancer and reproductive harm - www.P65Warnings.ca.gov.

AVERTISSEMENT: Cancer et effet nocif sur la reproduction - www.P65Warnings.ca.gov.

### **SUITS THESE PRODUCTS**



3.7" Round LED Off **Road Light** 

Pro

Round LED Off Road Lights - Model Trail 6



3.7" Round LED Light Round LED Light Pods - Model Trail 6 Sport



3.7" Round LED **Warning Light** Round LED Warning Light - Model Trail 6 Flash

Print date: 2020-01-31