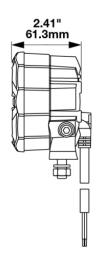

### **PRODUCT DIMENSIONS**

### **SUITS THESE PRODUCTS**

3.7" Round LED Off **Road Light** 

Pro

Round LED Off Road Lights - Model Trail 6

3.7" Round LED Light Round LED Light Pods - Model Trail 6 Sport

3.7" Round LED **Warning Light** Round LED Warning Light - Model Trail 6 Flash