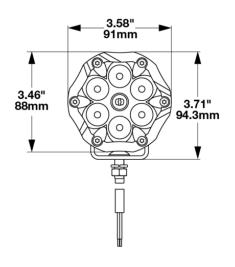

### **PRODUCT DIMENSIONS**

### **SUITS THESE PRODUCTS**

3.7" Round LED Off **Road Light** 

Pro

Round LED Off Road Lights - Model Trail 6

3.7" Round LED Light Round LED Light Pods - Model Trail 6 Sport

3.7" Round LED **Warning Light** Round LED Warning Light - Model Trail 6 Flash