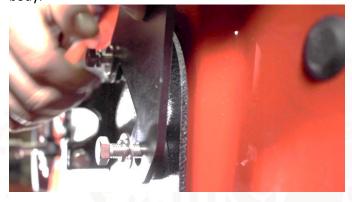

#### 2) CB ANTENNA INSTALL

Install your CB antenna into the mount according to the manufacturer's instructions.

ENJOY YOUR NEW KENTROL CB ANTENNA MOUNT!!!