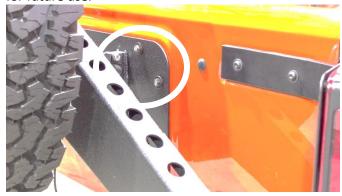

### 1) INSTALL

Whether you have an aftermarket backside or factory tire carrier, with a 13mm socket or wrench. Remove the 2 top right bolts, and put them away for future use.

With the mount in hand turn and place the two beveled bolt holes up to the tailgate holes. Using the included hardware and a 13mm socket or wrench, secure the mount into your tailgate. Be sure to not over tighten as it may damage your body.