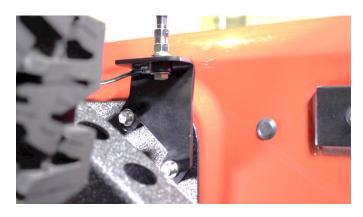

### 1) INSTALL

Whether you have an aftermarket backside or factory tire carrier, with a 13mm socket or wrench. Remove the 2 top right bolts, and put them away for future use.

With the mount in hand turn and place the two beveled bolt holes up to the tailgate holes. Using the included hardware and a 13mm socket or wrench, secure the mount into your tailgate. Be sure to not over tighten as it may damage your body.

#### 2) CB ANTENNA INSTALL

Install your CB antenna into the mount according to the manufacturer's instructions.

ENJOY YOUR NEW KENTROL CB ANTENNA MOUNT!!!