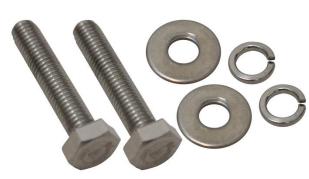

### **REQUIRED TOOLS**

13mm Socket or Wrench Ratchet

| KIT CONTAINS                 | QTY |
|------------------------------|-----|
| CB Antenna Mount             | 1   |
| M8 x 1.25 x 40mm SS Hex Bolt | 2   |
| M8 SS Washer                 | 2   |
| M8 SS Lock Washer            | 2   |