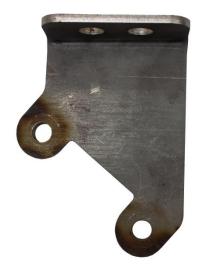

### 1) INSTALL

Whether you have an aftermarket backside or factory tire carrier, with a 13mm socket or wrench. Remove the 2 top right bolts, and put them away for future use.

With the mount in hand turn and place the two beveled bolt holes up to the tailgate holes. Using the included hardware and a 13mm socket or wrench, secure the mount into your tailgate. Be sure to not over tighten as it may damage your body.