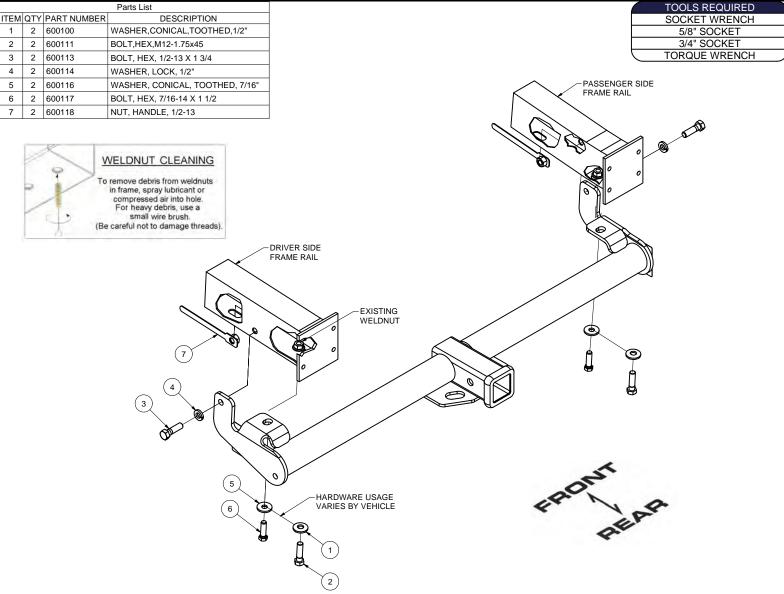

## INSTALLATION INSTRUCTIONS:

- 1. Remove existing bolt from bumper attachment on driver and passenger side.
- 2. Remove tow hooks if equipped. Return hooks and hardware to vehicle owner.
- 3. Raise hitch into position and secure with hardware as shown. Hardware attaching to weldnut from Step 1 will vary by vehicle. Use either 7/16" bolt and 7/16" conical toothed washer, or M12 bolt and 1/2" conical toothed washer. Note: Clean weldnuts as shown in diagram prior to install.
- 4. Torque 1/2" hardware to 110 lb-ft (149 N•m), 7/16" hardware to 70 lb-ft (95 N•m), and M12 hardware to 79 lb-ft (107 N•m).