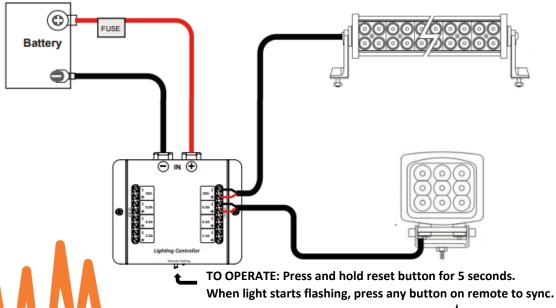

## Universal 60A 8 LED Light Controller

This product is a professional, remote controlled wire management system. It is designed for operating accessories typically used on off-road vehicles (e.g. trucks, Jeeps, UTVs, boats, heavy equipment, farm equipment, etc.) like lights, horns, warning beacons, and more.

Operating voltage is 12/24V DC and provides output to two banks of wiring terminals, four terminals per bank. Power input is protected by an independent 60A fuse.

The wireless remote can be conveniently stored within the vehicle for easy access. If the remote control is ever lost or broken, it can be replaced with a new remote which can be paired with the controller.

nired Lighting Controller evrsa

WARNING: Please make sure to securely connect your devices to the correct wiring terminals. Failure to do so can cause current overload that may lead to product failure.