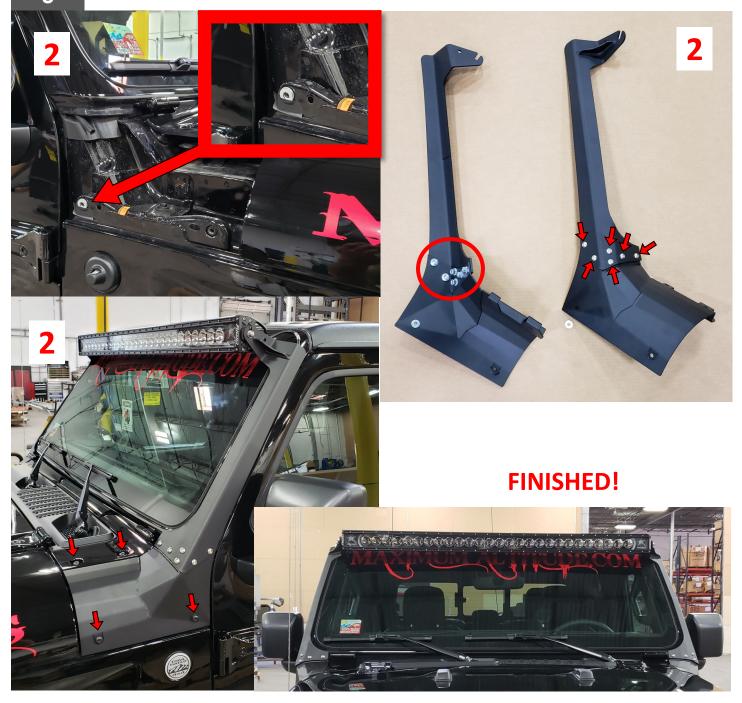

### INCLUDED HARDWARE

- (12) 5/16"x 3/4" Bolts
- (12) 5/16" Flange Nuts
- (16) 5/16" Washers
- (1) PSG COWL
- (1) DVR COWL
- (1) PSG LIGHT MOUNT
- (1) DVR LIGHT MOUNT

Remove 4 - 8mm bolts securing each OEM cowl.

After cowl is removed; tape 2 - 5/16" washers over back lower holes as shown below

Loosely assemble cowl and light mount with 6 - 5/16" bolt and flange nuts.

Install light mount assembly onto cowl using 8mm OEM bolts.

Install light running wiring inside the upright

Tighten all hardware at this time. (\*Be sure pillar brackets are not rubbing on windshield\*)