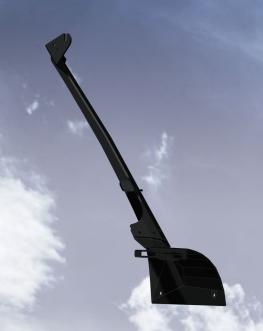

### INCLUDED HARDWARE

- (12) 5/16"x 3/4" Bolts
- (12) 5/16" Flange Nuts
- (16) 5/16" Washers
- (1) PSG COWL
- (1) DVR COWL
- (1) PSG LIGHT MOUNT
- (1) DVR LIGHT MOUNT

Remove 4 - 8mm bolts securing each OEM cowl.

After cowl is removed; tape 2 - 5/16" washers over back lower holes as shown below

Loosely assemble cowl and light mount with 6 - 5/16" bolt and flange nuts.

Install light mount assembly onto cowl using 8mm OEM bolts.