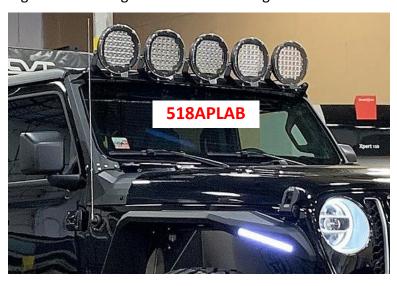

## **Available Accessories**

518APLAB: 50-Inch Light Arch Bracket (used with kit 518LMP#B ONLY)

Light Arch Bracket REQUIRED to mount multiple configurations of single "surface mount" lights.