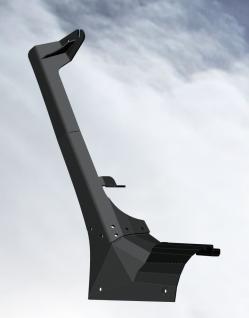

### INCLUDED HARDWARE

- (12) 5/16"x 3/4" Bolts
- (12) 5/16" Flange Nuts
- (16) 5/16" Washers
- (1) PSG COWL
- (1) DVR COWL
- (1) PSG LIGHT MOUNT
- (1) DVR LIGHT MOUNT

Remove 4 - 8mm bolts securing each OEM cowl.

After cowl is removed; tape 2 - 5/16" washers over back lower holes as shown below

Loosely assemble cowl and light mount with 6 - 5/16" bolt and flange nuts.

Install light mount assembly onto cowl using 8mm OEM bolts.