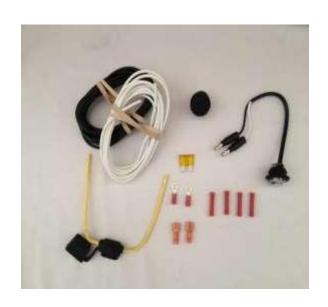

## RIDGE FRONT BUMPER BULL BAR LIGHT KIT AC-LK-100-1

**PARTS LIST** 

| QTY | DESCRIPTION             |
|-----|-------------------------|
| 1   | LED Light               |
| 1   | Push Button Switch      |
| 1   | 20AMP Fuse              |
| 1   | Fuse Holder             |
| 2   | Ring Terminals          |
| 2   | Spade Female Connectors |
| 2   | 12ft Wire               |
| 4   | Butt Connectors         |