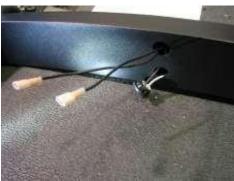

- 2. Feed supplied black wire through Bull Bar and out the front hole. Pull the black LED wire out the top hole as well. Attach female connectors to both black wires.
- 3. Plug female plugs on black wires into each side of the switch.

- 4. Push the LED light into the hole until it snaps in. Do the same with the switch.
- 5. Route the black wire from the bumper to the battery. Keep the wire away from any moving parts. Use a butt connector to connect the black wire and the fuse box together. Use the white wire to ground to the battery using one ring terminal. Use the other ring terminal to connect the fuse box to the positive side of the battery.