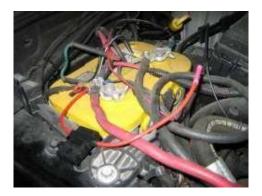

- 4. Push the LED light into the hole until it snaps in. Do the same with the switch.
- 5. Route the black wire from the bumper to the battery. Keep the wire away from any moving parts. Use a butt connector to connect the black wire and the fuse box together. Use the white wire to ground to the battery using one ring terminal. Use the other ring terminal to connect the fuse box to the positive side of the battery.