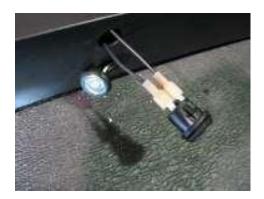

- 2. Feed supplied black wire through Bull Bar and out the front hole. Pull the black LED wire out the top hole as well. Attach female connectors to both black wires.
- 3. Plug female plugs on black wires into each side of the switch.

- 4. Push the LED light into the hole until it snaps in. Do the same with the switch.
- 5. Route the black wire from the bumper to the battery. Keep the wire away from any moving parts. Use a butt connector to connect the black wire and the fuse box together. Use the white wire to ground to the battery using one ring terminal. Use the other ring terminal to connect the fuse box to the positive side of the battery.