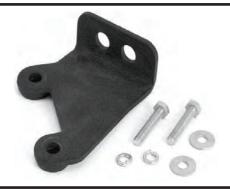

## CB Antenna Mount JK

Contents: (1) CB Antenna Mount

- (2) 8 x 40mm Hex Bolts
- (2) 8mm Lock Washers
- (2) 8mm Flat Washers