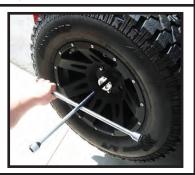

## PLEASE REVIEW ALL INSTRUCTIONS BEFORE YOU BEGIN.

Note: CB Antenna mount has (2) mounting holes. Either hole may be used.

Step 1. Remove the spare tire from your factory mount.

Step 2. Remove the (2) top right hand 13mm hex bolts from the spare tire mount.