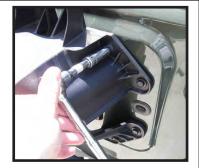

## PLEASE REVIEW ALL INSTRUCTIONS BEFORE YOU BEGIN.

Note: CB Antenna mount has (2) mounting holes. Either hole may be used.

Step 1. Remove the spare tire from your factory mount.

Step 2. Remove the (2) top right hand 13mm hex bolts from the spare tire mount.

Step 3. Install the CB Antenna Mount using the supplied hex bolts, lock washers, flat washers. Torque bolts to 10 ft-lbs. Remount the spare tire after CB Antenna installation is complete.

For Technical Assistance Contact: OMIX-ADA Tech Support Phone: 1-800-449-6649