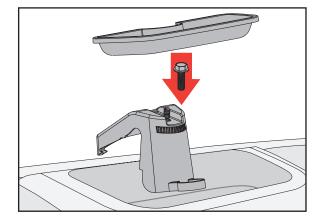

3. Install Accessory Mount Base. Hooks on arms of Accessory Mount Base will snap into upper dashboard vents closest to windsheild.

4. Reinstall factory screw removed in Step 2.

5. Place custom Rubber Tray into dashboard storage area.

#### Read all instructions thoroughly before installation.

OMIX-ADA® TECHNICAL SUPPORT

PHONE: M-F 8am - 5pm EST 1-800-449-6649 | EMAIL: techsupport@omix-ada.com

FOR WARRANTY INFORMATION VISIT: www.Omix-Ada.com