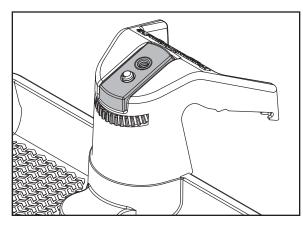

### Four Configurations for Accessory Dash Mount Organizer:

**No Accessory** 

**Tripod Screw Only** 

**Universal Ball Only** 

Universal Ball and Tripod Screw