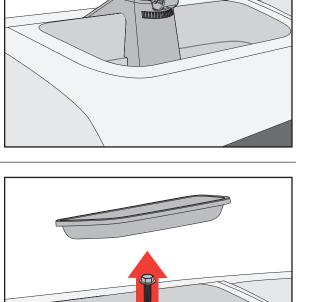

#### To remove Accessory Dash Mount Organizer:

1. Remove custom rubber tray from dashboard storage area.

 Remove factory screw using a socket driver and 7 mm socket.

3. Rotate Mount Base towards the windshield until hooked arms release from dashboard vents.

4. Replace factory screw and factory rubber tray in dash storage area.