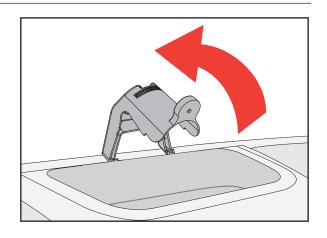

#### To remove Accessory Dash Mount Organizer:

1. Remove custom rubber tray from dashboard storage area.

 Remove factory screw using a socket driver and 7 mm socket.

3. Rotate Mount Base towards the windshield until hooked arms release from dashboard vents.