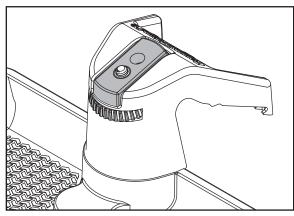

## Components:

- 1. Accessory Mount Base
- 2. Rubber Tray
- 3. Universal Ball Mount
- 4. Cap Piece

### Four Configurations for Accessory Dash Mount Organizer:

**No Accessory** 

**Tripod Screw Only** 

**Universal Ball Only** 

Universal Ball and Tripod Screw