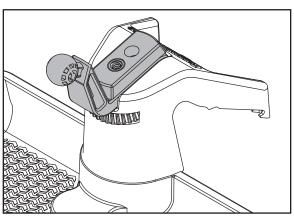

### Four Configurations for Accessory Dash Mount Organizer:

**No Accessory** 

**Tripod Screw Only** 

**Universal Ball Only** 

Universal Ball and Tripod Screw