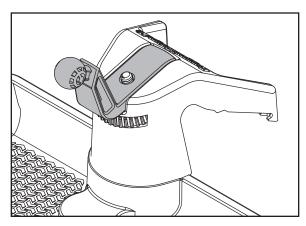

### Four Configurations for Accessory Dash Mount Organizer:

**No Accessory** 

**Tripod Screw Only** 

**Universal Ball Only** 

Universal Ball and Tripod Screw