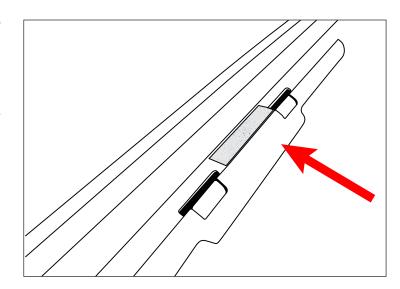

- 3. Clean center of windshield frame thoroughly with alcohol. Peel and stick Loop Strip to windshield frame avoiding contact with interior plastic panel.
- 4. Attach Sun Shade hook and loop section to the attached Loop Strip.