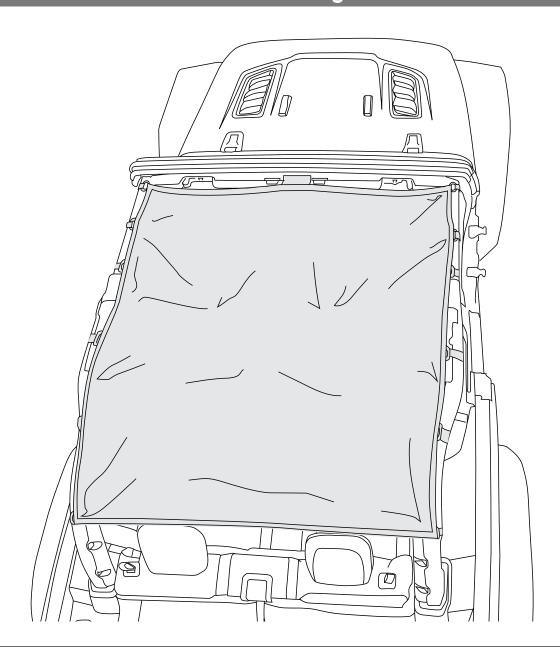

## **Eclise Sun Shade for Wrangler JL 2-Door**

## Components

1. Sun Shade

(1) 3. Loop Strip

(1)

2. Mesh Storage Bag

(1)

Note: This Eclipse Sun Shade has been designed to work with 2 door soft top JL Wranglers. Design allows shade to remain in place with soft top closed. Eclipse Sun Shade has been supplied with a mesh storage bag. Bag and Shade can be softed in either center console or glove box.