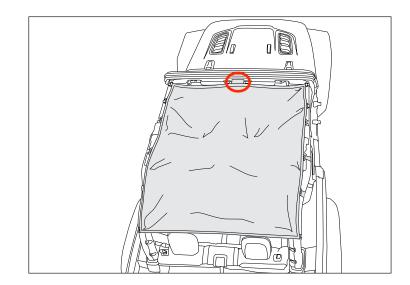

- 3. Clean center of windshield frame thoroughly with alcohol. Peel and stick Loop Strip to windshield frame avoiding contact with interior plastic panel.
- 4. Attach Sun Shade hook and loop section to the attached Loop Strip.