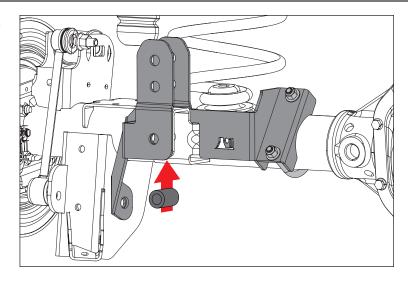

## Rear Track Bar Relocation Bracket

1. Remover rear track bar from axle tube bracket and rotate track bar out of way.

2. Remove driver side rear lower control arm from axle tube bracket.

3. Install Rear Track Bar Relocation Bracket over top of stock track bar mounting bracket and loosely install U-Bolt around axle tube using supplied 3/8" hardware.

### Rear Track Bar Relocation Bracket

4. Install Spacer in stock track bar bracket using stock track bar hardware.

5. Reattach lower control arm to axle tube bracket. Torque to 125 ft.-lbs.

Failure to tighten to proper torque specification could result in serious injury or property damage.