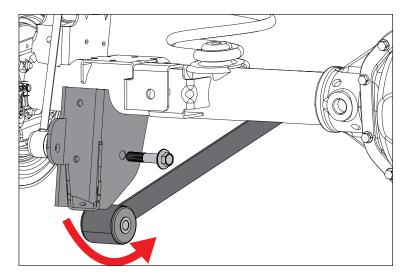

## Rear Track Bar Relocation Bracket

1. Remover rear track bar from axle tube bracket and rotate track bar out of way.

2. Remove driver side rear lower control arm from axle tube bracket.

3. Install Rear Track Bar Relocation Bracket over top of stock track bar mounting bracket and loosely install U-Bolt around axle tube using supplied 3/8" hardware.

### Rear Track Bar Relocation Bracket

4. Install Spacer in stock track bar bracket using stock track bar hardware.

5. Reattach lower control arm to axle tube bracket. Torque to 125 ft.-lbs.

Failure to tighten to proper torque specification could result in serious injury or property damage.