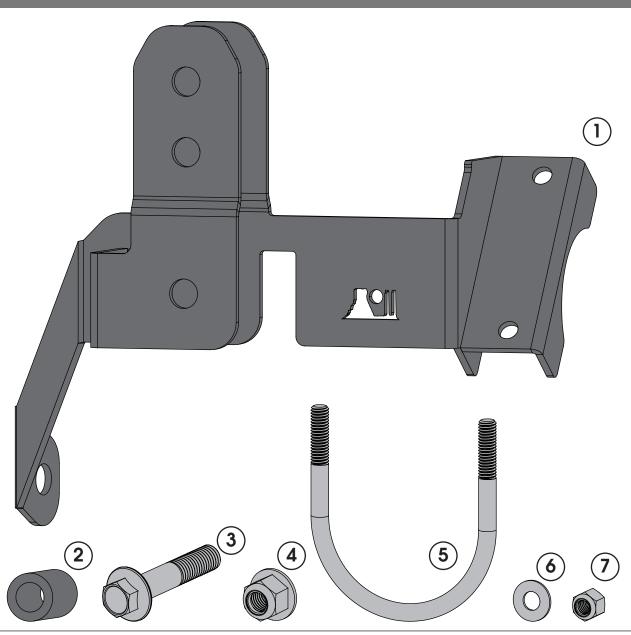

### Components

| ٦. |            | T 1              |                    |           | 11       |                |
|----|------------|------------------|--------------------|-----------|----------|----------------|
|    | DOOR       | $Ir \cap \cap I$ | $\prime$ $\square$ | $\sim$    | $\alpha$ | Bracket        |
|    | 14 (= ( )) | 11(1(.)          | <b>K INCH</b>      | 14 (=10.) |          | I DI CIC.K ⊟ I |

- 2. Spacer
- 3. M14 Bolt
- 4. M14 Flanged Nylon Lock Nut

| ( I ) J. U-DOI | (1) | 5. I | U-Bol | ŀ |
|----------------|-----|------|-------|---|
|----------------|-----|------|-------|---|

- (1) 6. 3/8" Flat Washer
- (1) 7.3/8" Nylon Locknut
- (1)