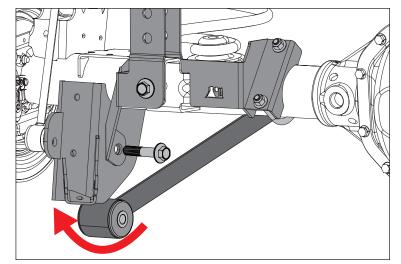

## Rear Track Bar Relocation Bracket

1. Remover rear track bar from axle tube bracket and rotate track bar out of way.

2. Remove driver side rear lower control arm from axle tube bracket.

3. Install Rear Track Bar Relocation Bracket over top of stock track bar mounting bracket and loosely install U-Bolt around axle tube using supplied 3/8" hardware.

6. Attach rear track bar to Rear Track Bar Relocation Bracket using supplied M14 hardware and torque to 125 ft.-lbs. Torque 3/8" Nylon Lock Nuts to 45 ft.-lbs.

Failure to tighten to proper torque specification could result in serious injury or property damage.