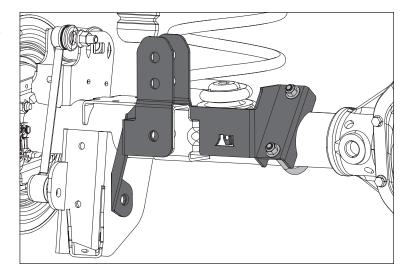

6. Attach rear track bar to Rear Track Bar Relocation Bracket using supplied M14 hardware and torque to 125 ft.-lbs. Torque 3/8" Nylon Lock Nuts to 45 ft.-lbs.

Failure to tighten to proper torque specification could result in serious injury or property damage.

Use lower hole for lift up to 3" Use upper hole for lift up to 5"