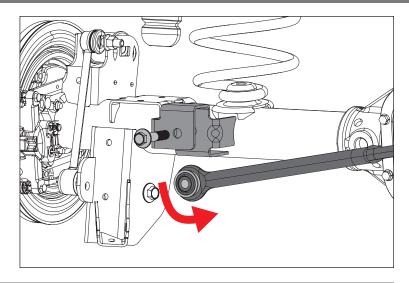

## Rear Track Bar Relocation Bracket

1. Remover rear track bar from axle tube bracket and rotate track bar out of way.

2. Remove driver side rear lower control arm from axle tube bracket.

3. Install Rear Track Bar Relocation Bracket over top of stock track bar mounting bracket and loosely install U-Bolt around axle tube using supplied 3/8" hardware.