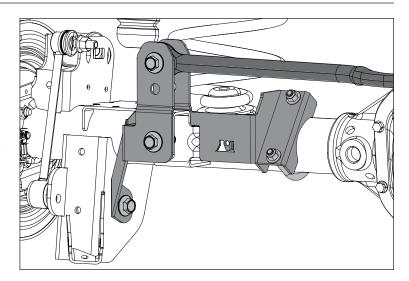

6. Attach rear track bar to Rear Track Bar Relocation Bracket using supplied M14 hardware and torque to 125 ft.-lbs. Torque 3/8" Nylon Lock Nuts to 45 ft.-lbs.

Failure to tighten to proper torque specification could result in serious injury or property damage.

Use lower hole for lift up to 3" Use upper hole for lift up to 5"