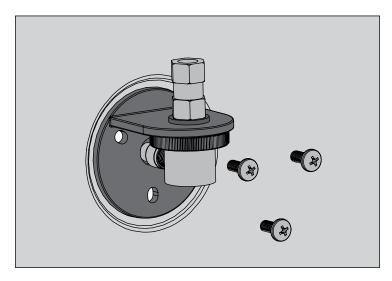

L: techsupport@omix-ada.com

FOR WARRANTY INFORMATION VISIT: www.Omix-Ada.com







## CB/AM/FM Antenna Mount Kit

1. Unscrew antenna from base and remove plastic trim using flat head screwdriver.



2. Remove three screws from antenna base and unplug factory antenna cable. Save screws for later use.



3. Remove glove box and locate factory antenna cable wrapped in foam. Disconnect antenna cable and remove from vehicle by pulling from outside vehicle.









# CB/AM/FM Antenna Mount Kit

4. Feed small end of Antenna Cable through hole in fender until Antenna Cable is inside cabin of Jeep.



5. Install Antenna Stud on Antenna Mount. Insert Antenna Cable through Antenna Mount and Gasket and connect to Antenna Stud.



6. Using screws removed in step 2, install Antenna Mount on fender.









# CB/AM/FM Antenna Mount Kit

7. Connect FME to UHF Adapter to Antenna Cable and "Antenna" port of Multiplexor.



8. Remove plastic carpet nut from stud in passenger side footwell. Place Multiplexor and Ground Cable on stud and fasten using M6 Nut.



9. Attach other end of Ground Cable to ground stud near passenger door.









# CB/AM/FM Antenna Mount Kit

10. Connect JK Radio Cable to "AM/FM" port of Multiplexor. Connect CB Radio Cable to "CB" port of Multiplexor.

If installing on earlier model, use Non-JK Radio Cable in place of JK Radio Cable.



11. Connect JK Radio Cable to factory antenna cable.

If installing on earlier model, use Non-JK Radio Cable in place of JK Radio Cable.



12. Connect CB Radio Cable to CB radio. Use supplied Double Female CB Adapter if necessary