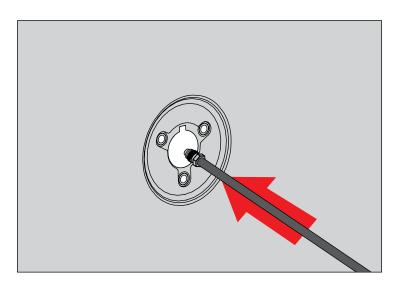

3. Remove glove box and locate factory antenna cable wrapped in foam. Disconnect antenna cable and remove from vehicle by pulling from outside vehicle.

# CB/AM/FM Antenna Mount Kit

4. Feed small end of Antenna Cable through hole in fender until Antenna Cable is inside cabin of Jeep.

5. Install Antenna Stud on Antenna Mount. Insert Antenna Cable through Antenna Mount and Gasket and connect to Antenna Stud.