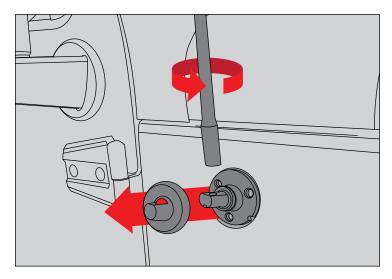

# CB/AM/FM Antenna Mount Kit

4. Feed small end of Antenna Cable through hole in fender until Antenna Cable is inside cabin of Jeep.

5. Install Antenna Stud on Antenna Mount. Insert Antenna Cable through Antenna Mount and Gasket and connect to Antenna Stud.

6. Using screws removed in step 2, install Antenna Mount on fender.