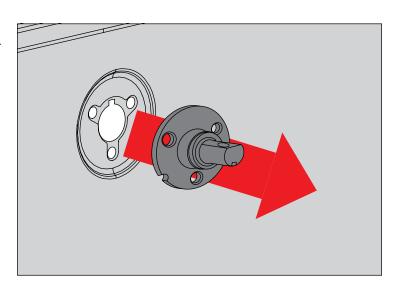

# CB/AM/FM Antenna Mount Kit

4. Feed small end of Antenna Cable through hole in fender until Antenna Cable is inside cabin of Jeep.

5. Install Antenna Stud on Antenna Mount. Insert Antenna Cable through Antenna Mount and Gasket and connect to Antenna Stud.

6. Using screws removed in step 2, install Antenna Mount on fender.