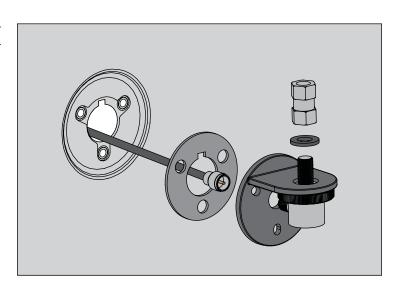

# CB/AM/FM Antenna Mount Kit

4. Feed small end of Antenna Cable through hole in fender until Antenna Cable is inside cabin of Jeep.

5. Install Antenna Stud on Antenna Mount. Insert Antenna Cable through Antenna Mount and Gasket and connect to Antenna Stud.

6. Using screws removed in step 2, install Antenna Mount on fender.