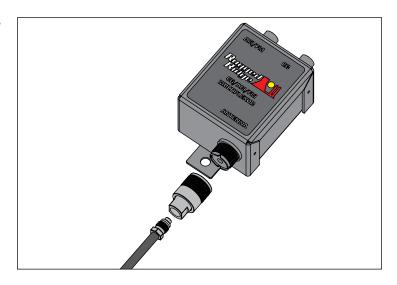

# CB/AM/FM Antenna Mount Kit

7. Connect FME to UHF Adapter to Antenna Cable and "Antenna" port of Multiplexor.

8. Remove plastic carpet nut from stud in passenger side footwell. Place Multiplexor and Ground Cable on stud and fasten using M6 Nut.

9. Attach other end of Ground Cable to ground stud near passenger door.

# CB/AM/FM Antenna Mount Kit

10. Connect JK Radio Cable to "AM/FM" port of Multiplexor. Connect CB Radio Cable to "CB" port of Multiplexor.

If installing on earlier model, use Non-JK Radio Cable in place of JK Radio Cable.