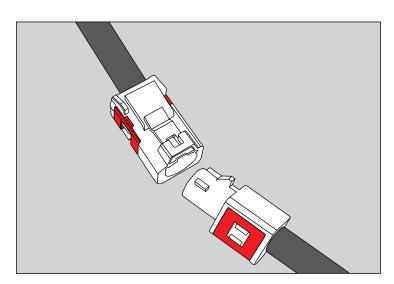

11. Connect JK Radio Cable to factory antenna cable.

If installing on earlier model, use Non-JK Radio Cable in place of JK Radio Cable.

12. Connect CB Radio Cable to CB radio. Use supplied Double Female CB Adapter if necessary to connect to another CB cable.