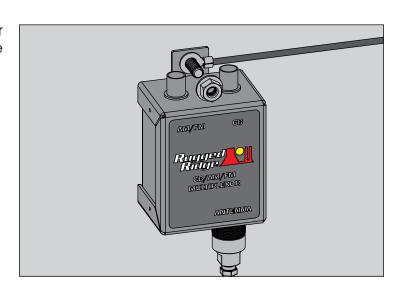

# CB/AM/FM Antenna Mount Kit

7. Connect FME to UHF Adapter to Antenna Cable and "Antenna" port of Multiplexor.

8. Remove plastic carpet nut from stud in passenger side footwell. Place Multiplexor and Ground Cable on stud and fasten using M6 Nut.

9. Attach other end of Ground Cable to ground stud near passenger door.

# CB/AM/FM Antenna Mount Kit

10. Connect JK Radio Cable to "AM/FM" port of Multiplexor. Connect CB Radio Cable to "CB" port of Multiplexor.

If installing on earlier model, use Non-JK Radio Cable in place of JK Radio Cable.