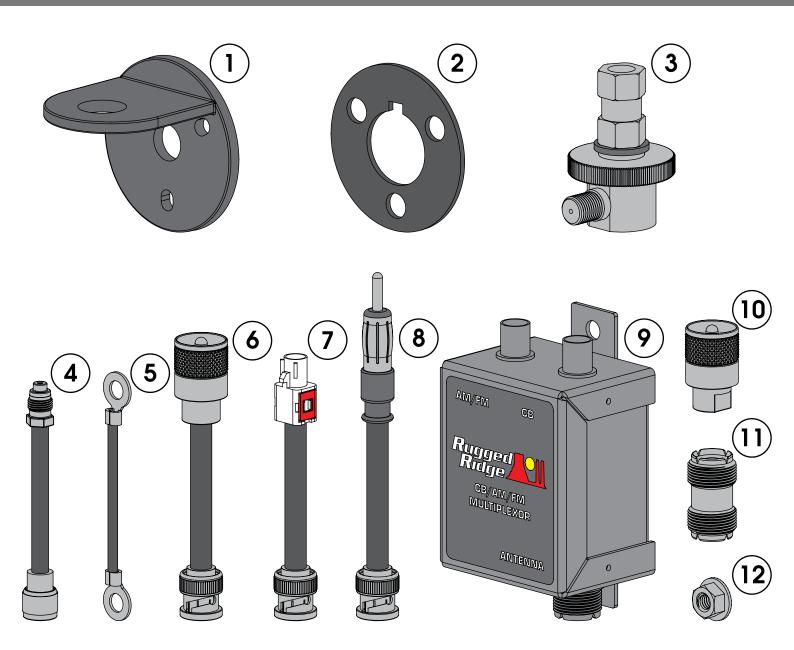

### Components

|                  | -   |                              |     |
|------------------|-----|------------------------------|-----|
| I. Antenna Mount | (1) | 7. JK Radio Cable            | (1) |
| 2. Gasket        | (1) | 8. Non-JK Radio Cable        | (1) |
| 3. Antenna Stud  | (1) | 9. Multiplexor               | (1) |
| 1. Antenna Cable | (1) | 10. FME-UHF Adapter          | (1) |
| 5. Ground Cable  | (1) | 11. Double Female CB Adapter | (1) |
| S CR Padio Cable | (1) | 12 MA Nut                    | (1) |