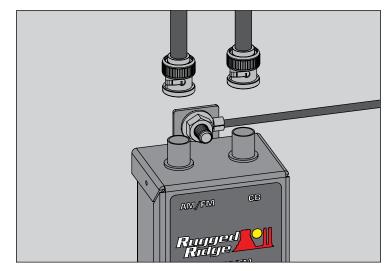

# CB/AM/FM Antenna Mount Kit

7. Connect FME to UHF Adapter to Antenna Cable and "Antenna" port of Multiplexor.

8. Remove plastic carpet nut from stud in passenger side footwell. Place Multiplexor and Ground Cable on stud and fasten using M6 Nut.

# CB/AM/FM Antenna Mount Kit

10. Connect JK Radio Cable to "AM/FM" port of Multiplexor. Connect CB Radio Cable to "CB" port of Multiplexor.

If installing on earlier model, use Non-JK Radio Cable in place of JK Radio Cable.