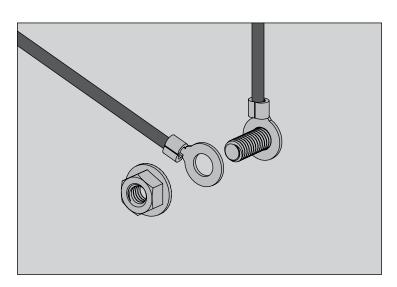

# CB/AM/FM Antenna Mount Kit

7. Connect FME to UHF Adapter to Antenna Cable and "Antenna" port of Multiplexor.

8. Remove plastic carpet nut from stud in passenger side footwell. Place Multiplexor and Ground Cable on stud and fasten using M6 Nut.

9. Attach other end of Ground Cable to ground stud near passenger door.