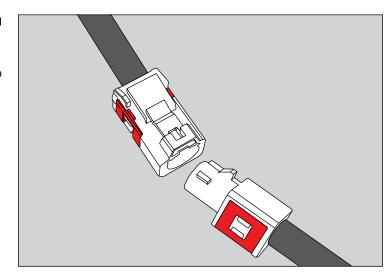

11. Connect JK Radio Cable to factory antenna cable.

If installing on earlier model, use Non-JK Radio Cable in place of JK Radio Cable.

12. Connect CB Radio Cable to CB radio. Use supplied Double Female CB Adapter if necessary to connect to another CB cable.