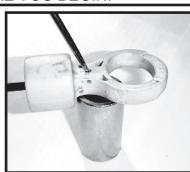

## PLEASE READ AND UNDERSTAND ALL INSTRUCTIONS BEFORE YOU BEGIN.

Step 1. Use a small punch press the pin out that holds the dipstick in the factory handle. Do not discard the pin it will be reused.

Step 2. Install the small sleeve over the end of the dipstick. Insert the dipstick and sleeve into the handle. Align the hole in the dipstick, sleeve and handle.