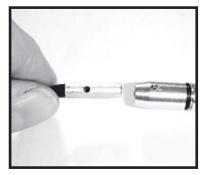

## PLEASE READ AND UNDERSTAND ALL INSTRUCTIONS BEFORE YOU BEGIN.

Step 1. Use a small punch press the pin out that holds the dipstick in the factory handle. Do not discard the pin it will be reused.

Step 2. Install the small sleeve over the end of the dipstick. Insert the dipstick and sleeve into the handle. Align the hole in the dipstick, sleeve and handle.

Step 3. Align the hole in the dipstick, sleeve and handle. Insert the pin removed from the factory handle using a small punch to set the pin.

For Technical Assistance Contact:
OMIX-ADA Tech Support
Phone: 1-800-449-6649
Email: techsupport@omix-ada.com
Web: www.Omix-Ada.com