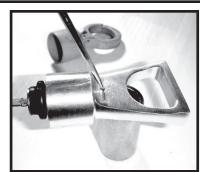

Step 3. Align the hole in the dipstick, sleeve and handle. Insert the pin removed from the factory handle using a small punch to set the pin.

For Technical Assistance Contact:
OMIX-ADA Tech Support
Phone: 1-800-449-6649
Email: techsupport@omix-ada.com
Web: www.Omix-Ada.com