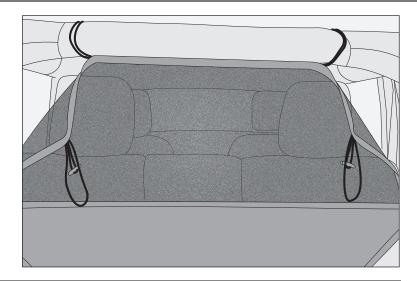

## C2 Canine Curtain, Rear

1. Loop and secure two topmost bungees around middle portion of rear sound bar.

2. Loop and secure two top outer bungees around roll cage near rear surrounds.

3. Secure side hooks into body tub holes as shown on right.