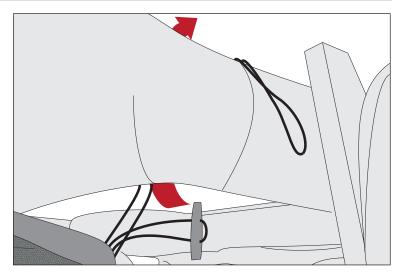

## C2 Canine Curtain, Rear

1. Loop and secure two topmost bungees around middle portion of rear sound bar.

2. Loop and secure two top outer bungees around roll cage near rear surrounds.

3. Secure side hooks into body tub holes as shown on right.