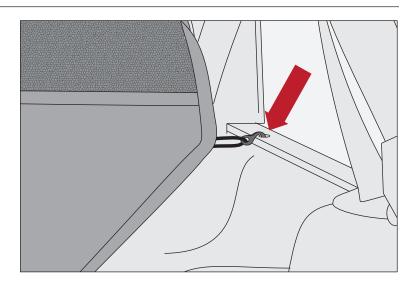

## C2 Canine Curtain, Rear

4. Secure lower corner hooks to base of seatbelt strap as shown on right and referenced above.

5. Loop bottom hooks around seat rails and secure to looped base of bungee as shown on right and referenced above.