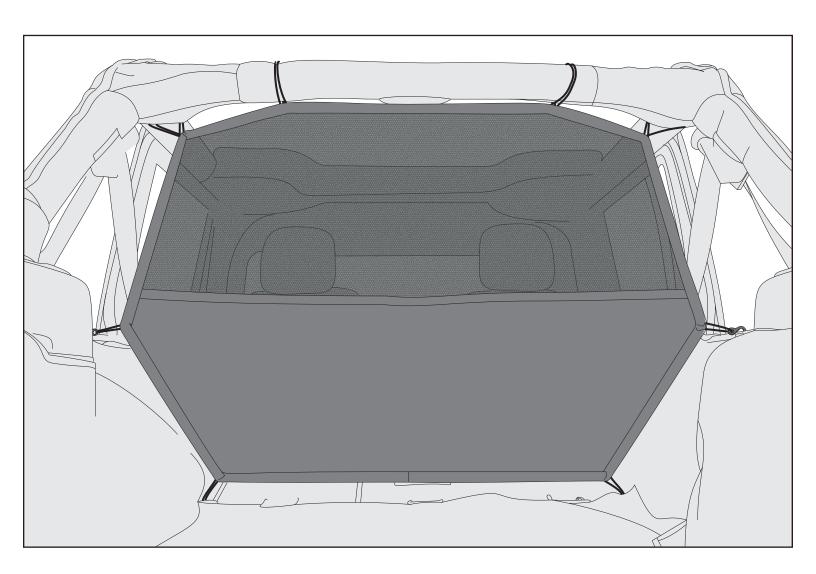

## C2 Canine Curtain, Rear

## C2 Canine Curtain, Rear

1. Loop and secure two topmost bungees around middle portion of rear sound bar.

2. Loop and secure two top outer bungees around roll cage near rear surrounds.

3. Secure side hooks into body tub holes as shown on right.