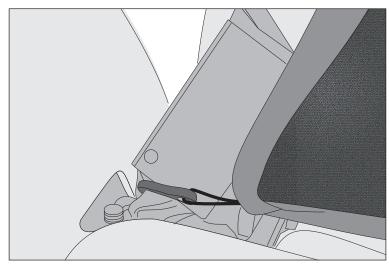

## C2 Canine Curtain, Rear

4. Secure lower corner hooks to base of seatbelt strap as shown on right and referenced above.

5. Loop bottom hooks around seat rails and secure to looped base of bungee as shown on right and referenced above.