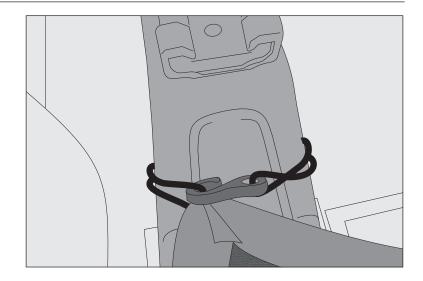

## C2 Canine Curtain, Rear

4. Secure lower corner hooks to base of seatbelt strap as shown on right and referenced above.

5. Loop bottom hooks around seat rails and secure to looped base of bungee as shown on right and referenced above.