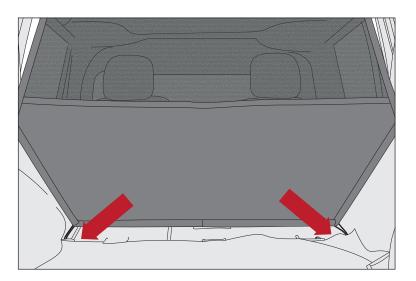

## C2 Canine Curtain, Rear

1. Loop and secure two topmost bungees around middle portion of rear sound bar.

2. Loop and secure two top outer bungees around roll cage near rear surrounds.

3. Secure side hooks into body tub holes as shown on right.