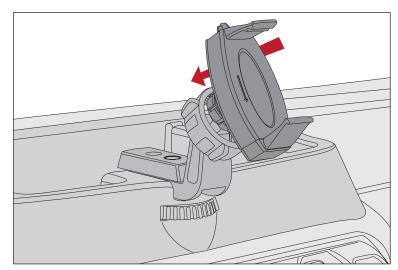

## Phone Mount for Dash Multi-Mount System

1. Place Outer Ring over end of Ball Mount.

2. Press Phone Mount adapter piece into Ball Mount.

3. Pull Outer Ring over Phone Mount adapter and twist to secure.