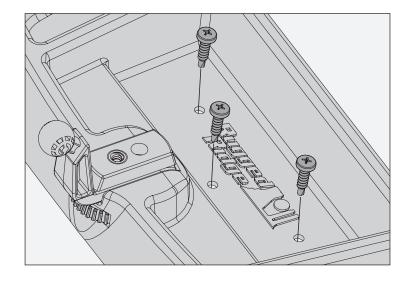

## '97-'06 Wrangler Dash Multi-Mount System

- 1. Remove all items and clean vehicle dash recess.
- 2. Test fit Multi-Mount Tray in dash recess. Multi-Mount Tray will sit at rear-most wall of dash recess.

3. Remove backing of adhesive tape and place Multi-Mount tray into dash recess.

4. Install three Self-Tapping Screws through Mutli-Mount Tray into dash recess in vehicle, beginning with front-most Self-Tapping Screw.