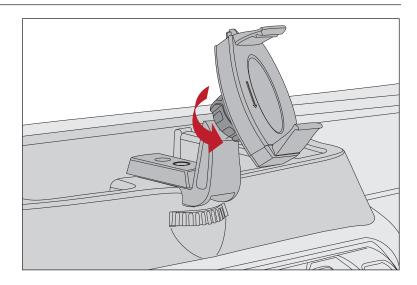

## Phone Mount for Dash Multi-Mount System

1. Place Outer Ring over end of Ball Mount.

2. Press Phone Mount adapter piece into Ball Mount.

3. Pull Outer Ring over Phone Mount adapter and twist to secure.