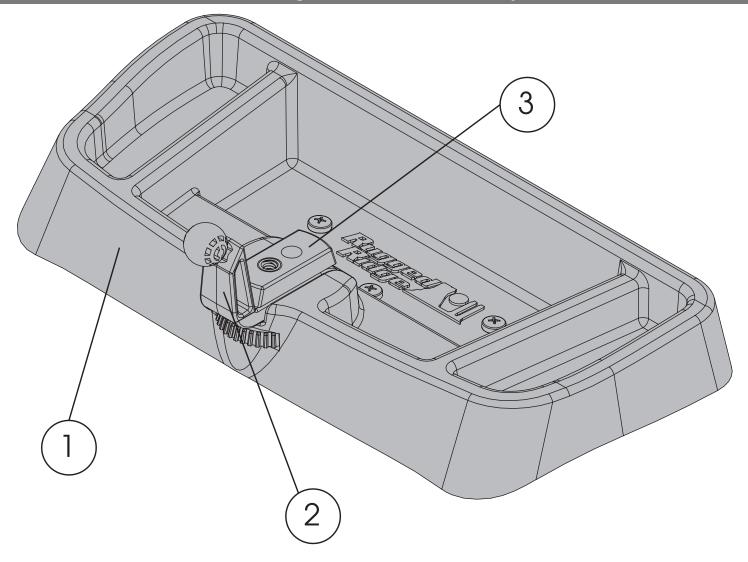

#### Components

- Multi-Mount Tray
  Universal Ball Mount
  Cap Piece
  (1)
- 4. Self-Tapping Screw (3)

## '97-'06 Wrangler Dash Multi-Mount System

- 1. Remove all items and clean vehicle dash recess.
- 2. Test fit Multi-Mount Tray in dash recess. Multi-Mount Tray will sit at rear-most wall of dash recess.

3. Remove backing of adhesive tape and place Multi-Mount tray into dash recess.

4. Install three Self-Tapping Screws through Mutli-Mount Tray into dash recess in vehicle, beginning with front-most Self-Tapping Screw.