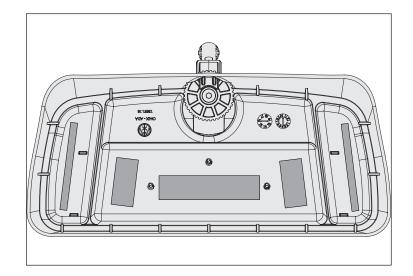

### Four Configurations for Dash Multi-Mount System:

No Accessory

Camera/Tripod Mount Only

Phone/GPS Mount Only\*

**Phone and Camera Mount\*** 

Part 13551.13

460 HORIZON DR. SUITE 100 | SUWANEE, GA 30024 | PHONE: 770-614-6101 | FAX: 770-614-6069 | info@omix-ada.com