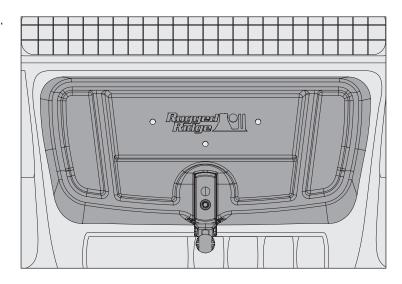

## '97-'06 Wrangler Dash Multi-Mount System

- 1. Remove all items and clean vehicle dash recess.
- 2. Test fit Multi-Mount Tray in dash recess. Multi-Mount Tray will sit at rear-most wall of dash recess.

3. Remove backing of adhesive tape and place Multi-Mount tray into dash recess.

4. Install three Self-Tapping Screws through Mutli-Mount Tray into dash recess in vehicle, beginning with front-most Self-Tapping Screw.