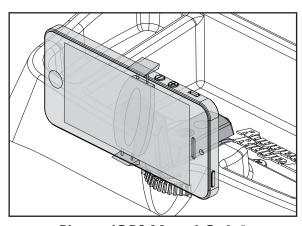

### Four Configurations for Dash Multi-Mount System:

No Accessory

Camera/Tripod Mount Only

Phone/GPS Mount Only\*

**Phone and Camera Mount\*** 

Part 13551.13

460 HORIZON DR. SUITE 100 | SUWANEE, GA 30024 | PHONE: 770-614-6101 | FAX: 770-614-6069 | info@omix-ada.com

## Phone Mount for Dash Multi-Mount System

1. Place Outer Ring over end of Ball Mount.

2. Press Phone Mount adapter piece into Ball Mount.

3. Pull Outer Ring over Phone Mount adapter and twist to secure.