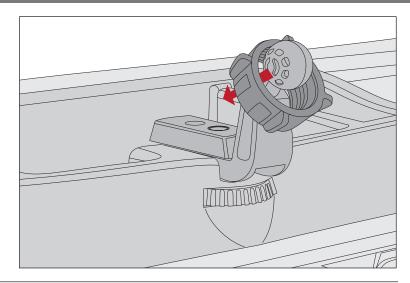

## Phone Mount for Dash Multi-Mount System

1. Place Outer Ring over end of Ball Mount.

2. Press Phone Mount adapter piece into Ball Mount.

3. Pull Outer Ring over Phone Mount adapter and twist to secure.