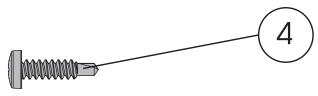

#### Components

- Multi-Mount Tray
  Universal Ball Mount
  Cap Piece
  (1)
- 4. Self-Tapping Screw (3)

3. Remove backing of adhesive tape and place Multi-Mount tray into dash recess.

4. Install three Self-Tapping Screws through Mutli-Mount Tray into dash recess in vehicle, beginning with front-most Self-Tapping Screw.