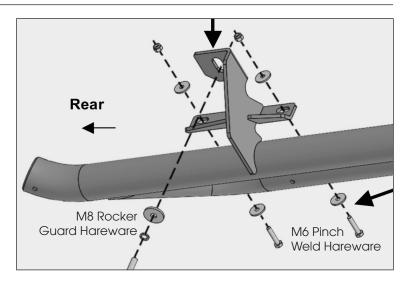

- 2. With assistance, attach the Rocker Guard to the back of the pinch weld using the included
- (4) 6mm x 25mm Hex Bolts,(8) 6mm Flat Washers and
- (4) 6mm Nylon Lock Nuts.
- Leave hardware loose at this time.

- 3. Attach the mounting tabs on the Rocker Guard to the (2) threaded holes in the floor with the included
- (2) 8mm x 35mm Hex Bolts,
- (2) 8mm Lock Washers and
- (2) 8mm Flat Washers.

Adjust the Rocker Guard and tighten all hardware