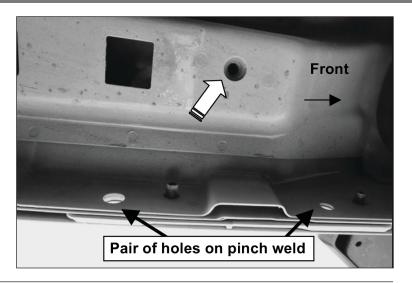

Start installation on the driver side of the vehicle. Locate the (2) pairs of holes in the pinch weld. Directly behind each pair of holes, locate the 8mm threaded hole in the floor of the vehicle.

**NOTE:** Threaded holes may be covered with undercoating. Scrape off excess undercoating to provide a flat surface for brackets.