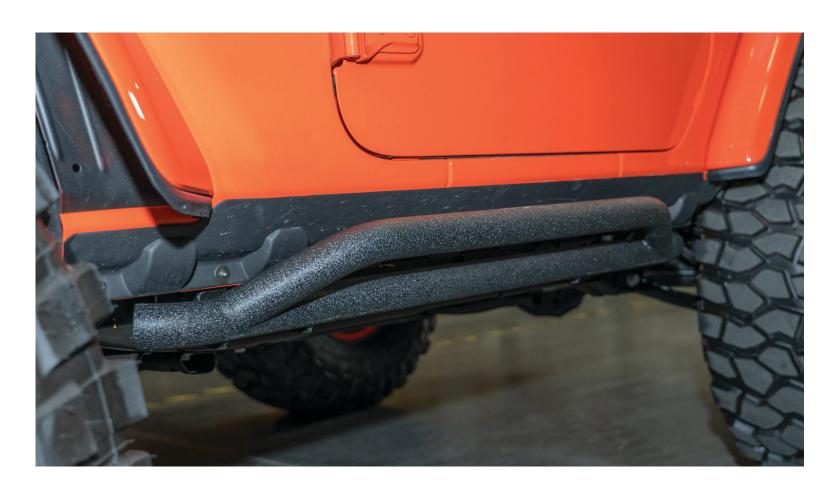

# Rugged Ridge Rocker Guards, JL 2-Door

### Rugged Ridge Rocker Guards, JL 2-Door

1. REMOVE CONTENTS FROM BOX. VERIFY ALL PARTS ARE PRESENT. READ INSTRUCTIONS CAREFULLY. FACTORY INSTALLED OR AFTERMARKET "ROCK RAILS," SIDE STEPS OR RUNNING BOARDS MUST BE REMOVED. ASSISTANCE IS HIGHLY RECOMMENDED.