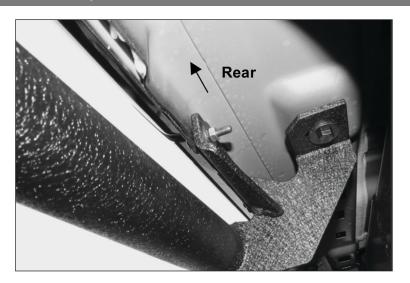

- 3. Attach the mounting tabs on the Rocker Guard to the (2) threaded holes in the floor with the included
- (2) 8mm x 35mm Hex Bolts,
- (2) 8mm Lock Washers and
- (2) 8mm Flat Washers.

Adjust the Rocker Guard and tighten all hardware