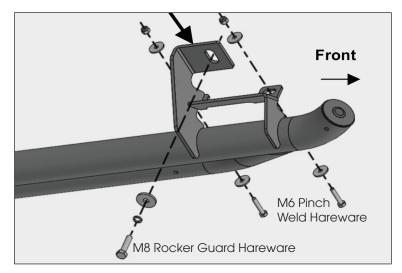

- 2. With assistance, attach the Rocker Guard to the back of the pinch weld using the included
- (4) 6mm x 25mm Hex Bolts,(8) 6mm Flat Washers and
- (4) 6mm Nylon Lock Nuts.
- Leave hardware loose at this time.

- 3. Attach the mounting tabs on the Rocker Guard to the (2) threaded holes in the floor with the included
- (2) 8mm x 35mm Hex Bolts,
- (2) 8mm Lock Washers and
- (2) 8mm Flat Washers.

Adjust the Rocker Guard and tighten all hardware