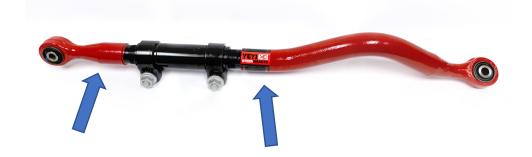

#### PARTS LIST:

- (1X) DRIVER SIDE TRACK BAR FORGING
- (1X) PASSENGER SIDE TRACK BAR FORGING
- (1X) TRACK BAR ADJUSTER TUBE
- (2X) EXTREME DUTY ADJUSTER CLAMPS

EST. INSTALL TIME: .5 - 1 HOUR