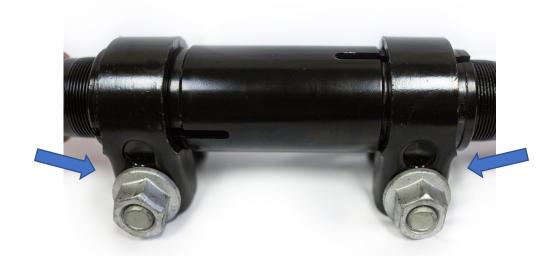

5. THREAD BOTH FORGINGS INTO THE ADJUSTER TUBE. NOTE: WE RECOMMEND USING ANTI-SEIZE ON THE THREADS OF THE FORGING

6. MEASURE THE STOCK TRACK BAR FROM THE CENTER OF THE DRIVER BUSHING TO THE CENTER OF THE PASSENGER BUSHING. USE THIS MEASUREMENT TO SET THE LENGTH OF THE NEW YETI XD TRACK BAR. NOTE: TRY TO KEEP EQUAL LENGTHS OF THREAD ON BOTH SIDES OF THE ADJUSTER TUBE.