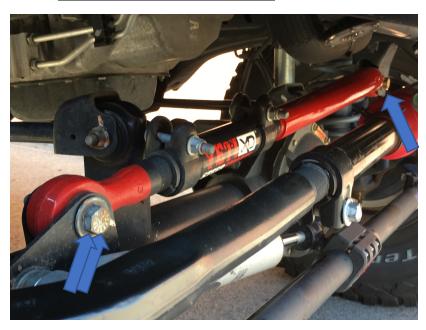

8. INSTALL THE LONG FORGING SIDE OF THE TRACK BAR INTO DRIVER SIDE TRACK BAR MOUNT. REINSTALL THE FACTORY TRACK BAR BOLT.

- 9. INSTALL THE SHORT FORGING SIDE OF THE TRACK BAR INTO PASSENGER SIDE TRACK BAR MOUNT. REINSTALL THE FACTORY TRACK BAR BOLT. NOTE: IF NEEDED ADJUST THE LENGTH OF THE TRACK BAR BY ROTATING THE ADJUSTER TUBE. ADJUST THE TRACK BAR SO THE BUSING HOLE AND MOUNT HOLE LINE UP WITHOUT SHIFTING THE AXLE OR BODY.
- 10. ROTATE AND CHECK THE POSITION THE ADJUSTER CLAMS TO INSURE THEY DO NOT CONTACT ANY OTHER COMPONENTS. NOTE: BECAUSE EVERY JEEP IS EQUIPPED DIFFERENTLY, THE POSITION OF THE CLAMPS WILL VARY FROM JEEP TO JEEP.
- 11. TORQUE BOTH ADJUST CLAMP BOLTS. TORQUE TO 65-70FT. LBS.
- 12. TORQUE BOTH BOLTS THAT SECURES THE TRACK BAR TO THE MOUNTS. TORQUE TO 125-130FT. LBS.