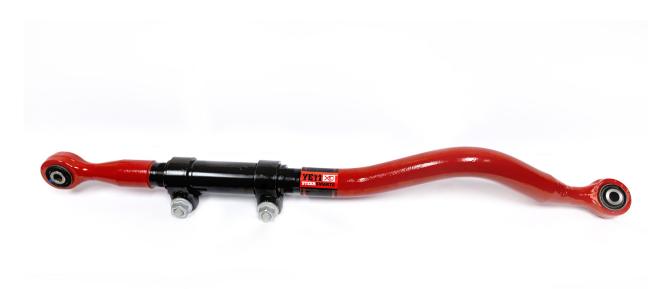

#### PARTS LIST:

- (1X) DRIVER SIDE TRACK BAR FORGING
- (1X) PASSENGER SIDE TRACK BAR FORGING
- (1X) TRACK BAR ADJUSTER TUBE
- (2X) EXTREME DUTY ADJUSTER CLAMPS

EST. INSTALL TIME: .5 - 1 HOUR