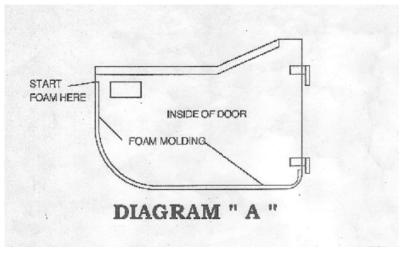

## Read all instructions before proceeding.

NOTE: Fits all applications where hard door striker pins and rotary paddle latch are used.

- 1. Assemble the door paddle handles to both doors with the bolts and nuts provided.
- 2. On the inside of each door, install the foam molding per Diagram "A".
- **3.** Hang doors on jeep and check for proper fit. Close door slowly onto paddle striker being sure that the paddle and striker line up correctly. Make any necessary adjustments if needed.